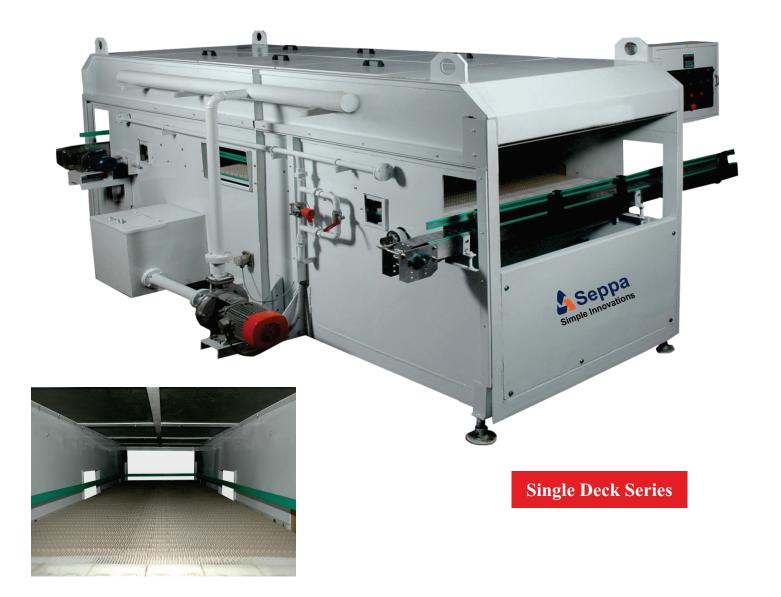

### **Dimensions**

| Model No    | SD 80 | SD 120 | SD 180 | SD 210 | SD 240 |
|-------------|-------|--------|--------|--------|--------|
| Length (mm) | 12700 | 14700  | 14700  | 18000  | 19000  |
| Width (mm)  | 4700  | 4700   | 8200   | 8400   | 8400   |
| Height (mm) | 2100  | 2100   | 2100   | 2100   | 2100   |

| Single Deck Series                      |                            |        |        |        |        |  |  |  |
|-----------------------------------------|----------------------------|--------|--------|--------|--------|--|--|--|
| DATA                                    | SD 80                      | SD 120 | SD 180 | SD 210 | SD 240 |  |  |  |
| 650ml (Bottles / Hour)                  | 8000                       | 12000  | 18000  | 21000  | 24000  |  |  |  |
| Steam Consumption (Kg /Hr)              | 400                        | 600    | 900    | 1050   | 1200   |  |  |  |
| Steam Pressure (Kg / Cm <sup>2</sup> )  | 4 - 5                      | 4 - 5  | 5 - 6  | 5 - 6  | 5 - 6  |  |  |  |
| Water Consumption (m <sup>3</sup> / Hr) | 1                          | 1      | 2      | 2      | 3      |  |  |  |
| Water Pressure                          | 2 Kg / Cm <sup>2</sup>     |        |        |        |        |  |  |  |
| Air Consumption (Litres / Hr)           | 1000                       | 1000   | 2000   | 2000   | 2500   |  |  |  |
| Air Pressure                            | Max 6 Kg / Cm <sup>2</sup> |        |        |        |        |  |  |  |
| Power (Kw)                              | 20                         | 22     | 42     | 45     | 50     |  |  |  |
| Weight (Tonnes)                         | 22                         | 26     | 35     | 42     | 45     |  |  |  |