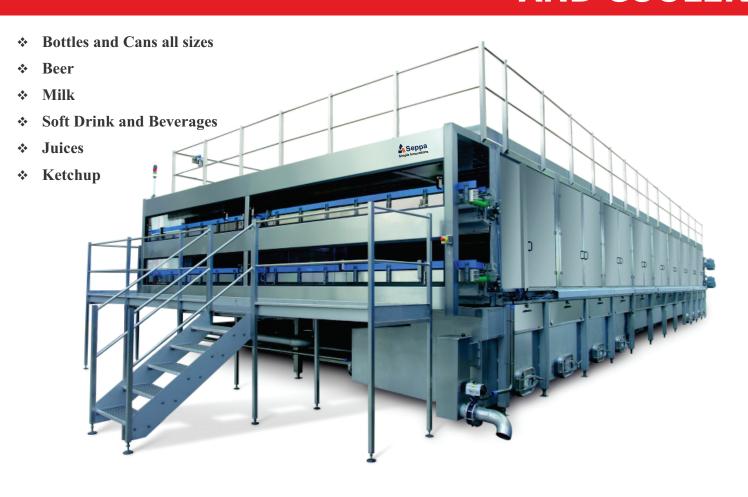

# AUTOMATIC TUNNEL PASTEURIZERS AND COOLERS

The end use of the Automatic Tunnel Pasteurizers is to automatically pasteurize (with Heat) the bottled or canned product at the rated speed and quality and thereby make the package stable for several months without any quality deterioration of the food.

The heat system employed in the process kills any micro-organisms, stabilizing and preserving the quality of the foods in its natural state without addition of any harmful chemicals or preservatives. Pasteurized products in cans/bottles stay fresh for consumption for several months.

- Quick Heat Transfer
- Super Heat Zone
- Defined Pasteurization Units
- ❖ Low Water Consumption
- Minimum Steam Consumption
- Economy of Space
- Energy Saving
- Stainless Steel In-feed, Out-feed
- Stainless Steel extra heavy duty flat mesh belt
- Clog free Stainless Steel Spray Pans
- Perfect Automatic Temperature Control Panel
- Fully Automatic Electric and Remote Panels with digital Readout and Printout
- ❖ Modern Pumping System