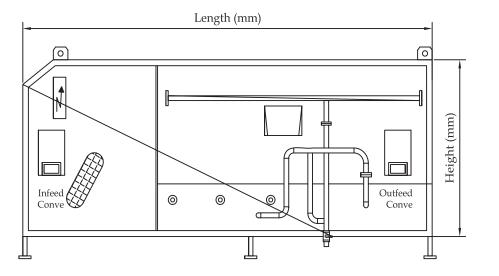

### **Dimensions**

| Model No    | SD 80 | SD 120 | SD 180 | SD 210 | SD 240 |
|-------------|-------|--------|--------|--------|--------|
| Length (mm) | 12700 | 14700  | 14700  | 18000  | 19000  |
| Width (mm)  | 4700  | 4700   | 8200   | 8400   | 8400   |
| Height (mm) | 2100  | 2100   | 2100   | 2100   | 2100   |