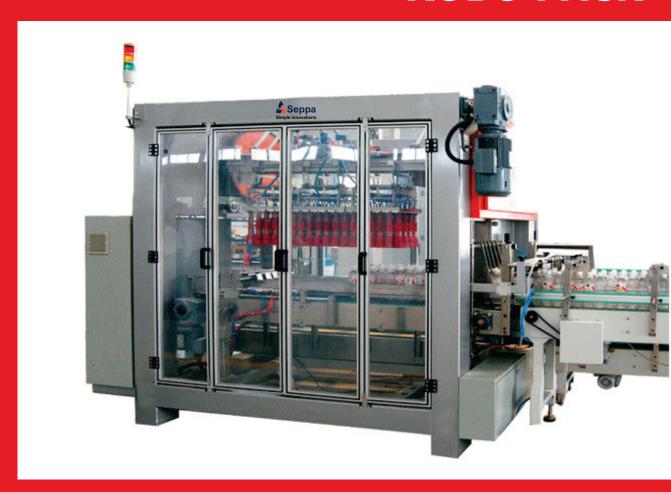

### ROBO PACKING

The Latest construction for medium capacity range (Max. 1000 crates per hour). The packer is ideally designed for beverage and food stuff industries. The machine is suitable for Bottles, Cans, Jars etc. The packer and unpacker is suitable for crates and cartons. The packer is pick and place type.

The packer is equipped by most up-to date electronic control which has the possibility to adapt the curve position of the crating movement to individually modified bottle size. Thus high effectiveness is being achieved as well as oscillation free and noiseless crating. The crate and bottle infeed can be executed in several ways (angular or parallel way).