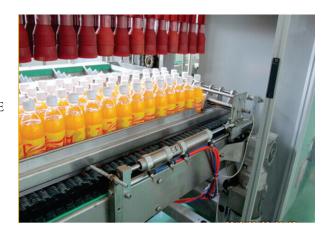

### ROBO PACKING

The Latest construction for medium capacity range (Max. 1000 crates per hour). The packer is ideally designed for beverage and food stuff industries. The machine is suitable for Bottles, Cans, Jars etc. The packer and unpacker is suitable for crates and cartons. The packer is pick and place type.

The packer is equipped by most up-to date electronic control which has the possibility to adapt the curve position of the crating movement to individually modified bottle size. Thus high effectiveness is being achieved as well as oscillation free and noiseless crating. The crate and bottle infeed can be executed in several ways (angular or parallel way).