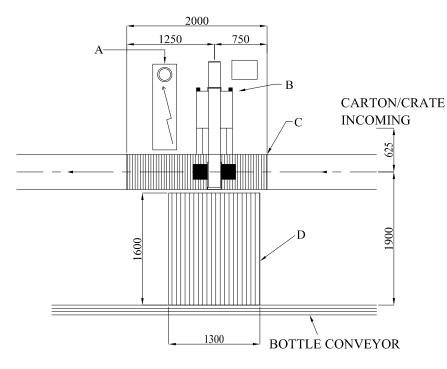

- A. Panel
- B. Packer
- C. Roller Conveyor
- D. Accumulation Table

| Technical Data   | Upto 3 gripping Heads          |
|------------------|--------------------------------|
| Rated Output     | 1000 Crates / hr.              |
| Power Supply     | 4 KW Approx.                   |
| Weight           | 2000 Kgs.                      |
| Change Over Time | Approx. 5 min. per bottle size |