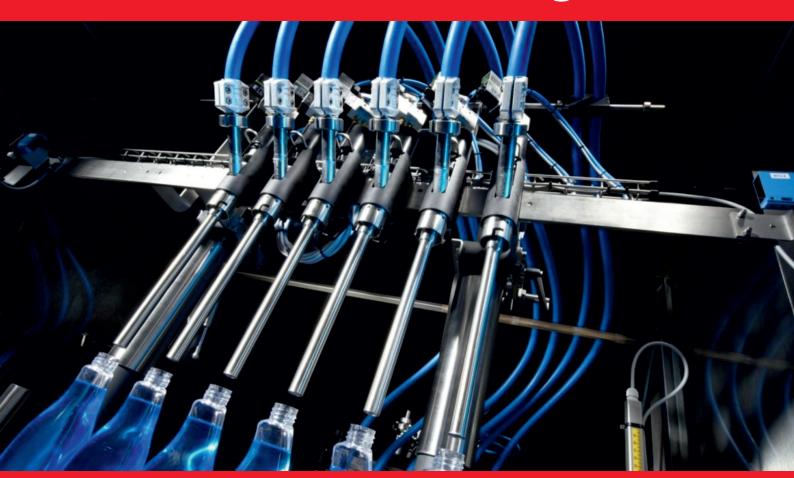

#### **EVATS 1000 - FULLY AUTOMATIC & SEMI AUTOMATIC**

### **Linear Filling Machine**

SEPPA is one of the members of the Canadian Crystalline Group of Companies. SEPPA has incorporated the state of art technology in design engineering of the systems being manufactured. Evats-1000 fully automatic filling and capping is specially designed. The entire process has provisions in the machine for filling, capping and sealing will be controlled by a PLC with Sensor Controls with instrumentation system. The whole equipment is sleek and is capable of bottling various sizes of bottles ranging from 200 ml to 2 ltrs. The pet/oil bottles are fed into the Input Feed Conveyor of the Evats-1000. The bottles go automatically on the conveyor to the filling station. Optic sensor senses the bottles and allows only required amount of bottles to enter the filling station. Special pneumatic bottle clamps to hold the bottles by the neck and body prior to the filling heads descending into the bottles. The filling is very accurate and is done by specially designed SS304 gravity filling valve, filling system is incorporated for gravity filling. The filled bottles then go to a cap chute system where they pickup caps before being capped in the capping station. A special vibratory cap feeder provides proper orientation to the caps. The capped bottles are then sent out to the discharge conveyor.

## **EVATS 1000-Linear Bottling Machine**

### **Technical Data**

| Model          | EVATS - 1000   |
|----------------|----------------|
| Capacity (BPM) | 6 -10          |
| Filling Head   | 4              |
| Capping Head   | 1              |
| Power          | 1.1kw / 1.5 HP |