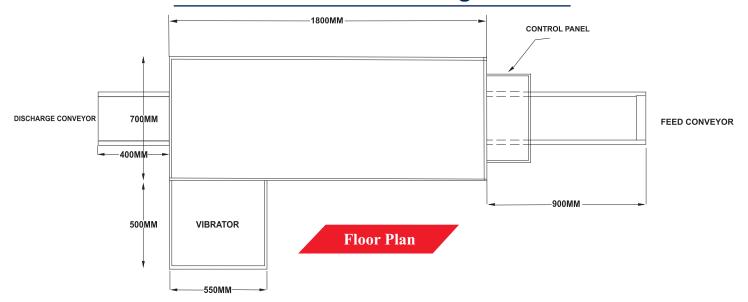

enter the filling station. Special pneumatic bottle clamps to hold the bottles by the neck and body prior to the filling heads descending into the bottles. The filling is very accurate and is done by specially designed SS304 gravity filling valve, filling system is incorporated for gravity filling. The filled bottles then go to a cap chute system where they pickup caps before being capped in the capping station. A special vibratory cap feeder provides proper orientation to the caps. The capped bottles are then sent out to the discharge conveyor.

#### **Optional Features :** Shrink Labeller is provided on the output conveyor



Model : Evats1000 Speed : 6-10 BPM

MOC: MS & SS 304 (Contact Parts)



Model : Evats1000 Speed : 6-10 BPM MOC : SS 304

## **EVATS 1000-Linear Bottling Machine**



### **Technical Data**

| Model          | EVATS - 1000   |
|----------------|----------------|
| Capacity (BPM) | 6 -10          |
| Filling Head   | 4              |
| Capping Head   | 1              |
| Power          | 1.1kw / 1.5 HP |

# Enhance Productivity Hygiene And Line Speed



#### SEPPA SOLUTIONS PRIVATE LIMITED

No. 149, Poonamallee High Road, Kilpauk, Chennai - 600 010, India.

Ph: +91-44 - 2836 9900 - 71, Fax: +91-44 - 2836 2470,

Toll Free: 1800 425 20000

E-mail: info@seppasolutions.company

Website: www.seppasolutions.com







(f) 💟 🙃 🕡 /seppasolutions