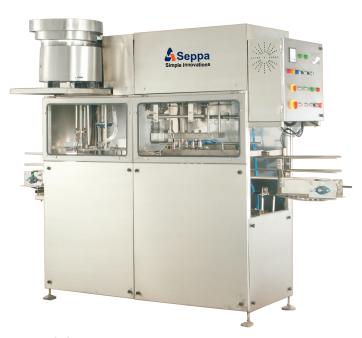

#### **EVATS 1000 - FULLY AUTOMATIC & SEMI AUTOMATIC**

### **Linear Filling Machine**

SEPPA is one of the members of the Canadian Crystalline Group of Companies. SEPPA has incorporated the state of art technology in design engineering of the systems being manufactured. Evats-1000 fully automatic filling and capping is specially designed. The entire process has provisions in the machine for filling, capping and sealing will be controlled by a PLC with Sensor Controls with instrumentation system. The whole equipment is sleek and is capable of bottling various sizes of bottles ranging from 200 ml to 2 ltrs. The pet/oil bottles are fed into the Input Feed Conveyor of the Evats-1000. The bottles go automatically on the conveyor to the filling station. Optic sensor senses the bottles and allows only required amount of bottles to enter the filling station. Special pneumatic bottle clamps to hold the bottles by the neck and body prior to the filling heads descending into the bottles. The filling is very accurate and is done by specially designed SS304 gravity filling valve, filling system is incorporated for gravity filling. The filled bottles then go to a cap chute system where they pickup caps before being capped in the capping station. A special vibratory cap feeder provides proper orientation to the caps. The capped bottles are then sent out to the discharge conveyor.

## **EVATS 1000-Linear Bottling Machine**

### **Technical Data**

| Model          | EVATS - 1000   |
|----------------|----------------|
| Capacity (BPM) | 6 -10          |
| Filling Head   | 4              |
| Capping Head   | 1              |
| Power          | 1.1kw / 1.5 HP |